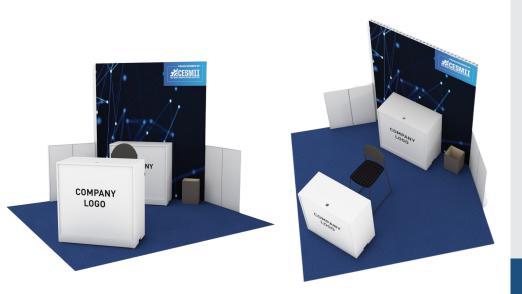

### The Booth Package includes:

Dedicated Exhibit Space – 88 sq ft Hardwall display with custom fabric graphic

Exhibit Furnishings:

- (2) 1mW x 42"H Lockable Counter with Company Logo
- (1) Black Diamond Stool
- (1) Wastebasket

#### **Booth Package Graphics Include:**

Backwall Display w/ Custom Fabric Graphics **Panel B** - 78-1/8"W x 95-3/16"H

Counter w/ Company Logo **Panel C** - 38-1/8" wide x 35-3/4" tall