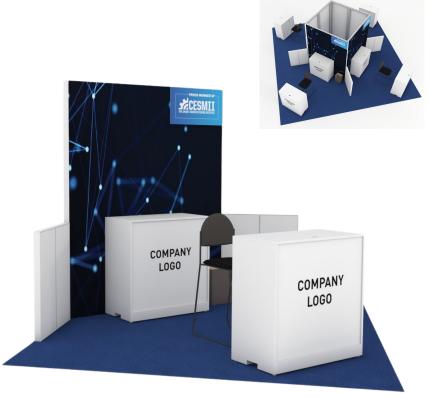

### The Booth Package includes:

Dedicated Exhibit Space – 88 sq ft Hardwall display with custom fabric graphic

Exhibit Furnishings:

- (2) 1mW x 42"H Lockable Counter with Company Logo
- (1) Black Diamond Stool
- (1) Wastebasket

Blue carpet, padding and one-time vacuuming

Unlimited material handling (unloading materials at event, delivery to exhibit space per target move-in and outbound loading), one-time spotting of equipment, crate removal, storage and return to exhibit space

Electrical (1) 120v 10 amp electrical outlet (1) Lead Retrieval App

ADDITIONAL FURNITURE CAN BE ORDERED FROM THE FREEMAN SERVICE MANUAL

#### **Booth Package Graphics Include:**

Backwall Display w/ Custom Fabric Graphics **Panel B** - 78-1/8"W x 95-3/16"H

Counter w/ Company Logo **Panel C** - 38-1/8" wide x 35-3/4" tall