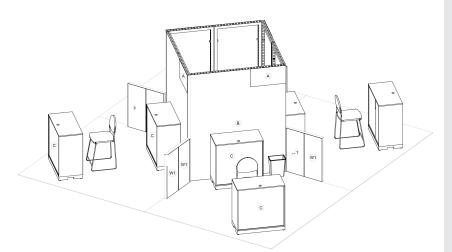

### The Booth Package includes:

Dedicated Exhibit Space – 88 sq ft Hardwall display with custom fabric graphic

Exhibit Furnishings:

- (2) 1mW x 42"H Lockable Counter with Company Logo
- (1) Black Diamond Stool
- (1) Wastebasket

Blue carpet, padding and one-time vacuuming

Unlimited material handling (unloading materials at event, delivery to exhibit space per target move-in and outbound loading), one-time spotting of equipment, crate removal, storage and return to exhibit space