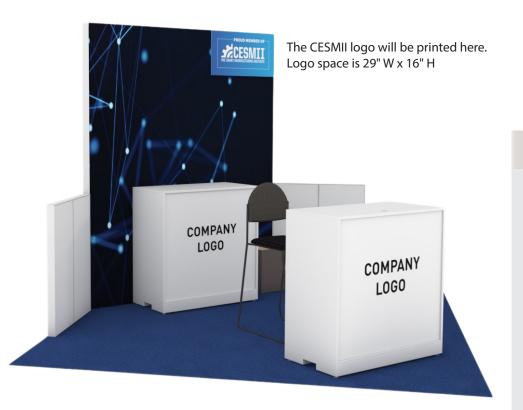

### The Booth Package includes:

Dedicated Exhibit Space – 88 sq ft Hardwall display with custom fabric graphic

Exhibit Furnishings:

- (2) 1mW x 42"H Lockable Counter with Company Logo
- (1) Black Diamond Stool
- (1) Wastebasket

#### **Booth Package Graphics Include:**

Backwall Display w/ Custom Fabric Graphics **Panel B** - 78-1/8"W x 95-3/16"H

Counter w/ Company Logo **Panel C** - 38-1/8" wide x 35-3/4" tall